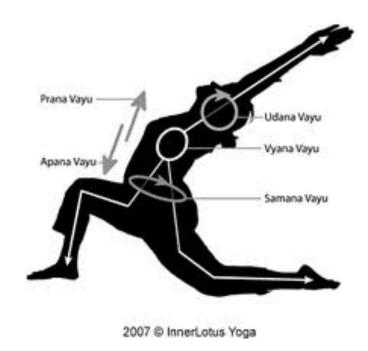

## **Vayus**

**Vayu** - (Vie-YOU) There are five movements of Energy/Prana as we interact with it. These five vayus govern different areas of the body and different physical and subtle activities. Prana is the general name for all life force energy, and also the name of one of the vayus. To be clear, all Vayus carry Prana. Vayus are like the currents of the rivers (Nadis) in our body-when we are blocked, we begin to carry energy in the reverse direction of the way the vayu was built, which is like the extra work of walking upstream. These are also referred to as Panca Vayus, which translates to "Five Winds".

## **DIRECTION OF VAYU CURRENTS**

| PRANA  | <b>→</b> ↑ |
|--------|------------|
| SAMANA | ¢          |
| VYANA  |            |
| UDANA  | 1          |
| APANA  | <b>↓</b>   |

| PRANA  | 1st part of Inhale                         | Moves in & up                           | Chest & Head                                             | Governs <b>Intake</b> of everything (breath, food, sensory input) You feel inspired and alive!                      |
|--------|--------------------------------------------|-----------------------------------------|----------------------------------------------------------|---------------------------------------------------------------------------------------------------------------------|
| SAMANA | 2nd part of Inhale,<br>breath held in      | Moves from edges to center              | Abdomen,<br>Navel Center                                 | Governs <b>Assimilation &amp; Digestion</b> of food, thoughts, etc. <i>You feel balanced, centered</i>              |
| VYANA  | 1st part of Exhale                         | Moves from center to edges              | Whole Body,<br>Heart Center,<br>Aura                     | Governs <b>Coordination</b> & Circulation.  You feel effortlessly connected.                                        |
| UDANA  | Mid-Exhale                                 | Moves<br>upward from<br>belly to throat | Throat,<br>Throat Center                                 | Governs <b>Expression</b> , especially speaking or singing. You feel it is easy to share your truth and experience. |
| APANA  | Last part of<br>Exhale, breath<br>held out | Moves down and out                      | Pelvis, Legs,<br>Feet.<br>Chakras 1,2 &<br>Navel Center. | Governs <b>Elimination</b> of food, material things, thoughts, emotions, memories.  You feel grounded.              |