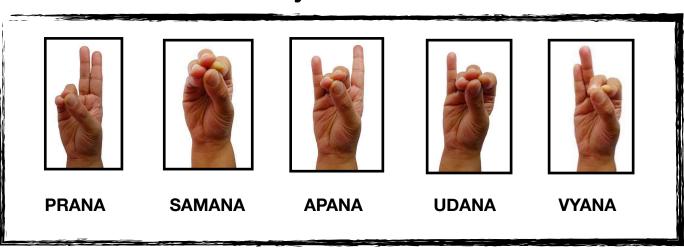

from center to edges              | Whole Body,<br>Heart Center,<br>Aura                     | Governs <b>Coordination</b> & Circulation.  You feel effortlessly connected.                                        |
| UDANA  | Mid-Exhale                                 | Moves<br>upward from<br>belly to throat | Throat,<br>Throat Center                                 | Governs <b>Expression</b> , especially speaking or singing. You feel it is easy to share your truth and experience. |
| APANA  | Last part of<br>Exhale, breath<br>held out | Moves down and out                      | Pelvis, Legs,<br>Feet.<br>Chakras 1,2 &<br>Navel Center. | Governs <b>Elimination</b> of food, material things, thoughts, emotions, memories.  You feel grounded.              |

## **Hand Mudras for the 5 Vayus**